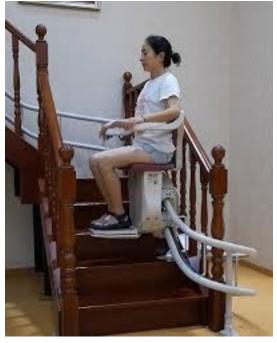

trial plants, and factories among others.



#### **Hospital Lift**

To ensure a comfortable and peaceful ride for patients, we have designed special cars that reduce unwanted noise. The door hangers are also cushioned with rubber tires to add silence to the operations.

At GTEC Elevators, we are committed to meeting your needs by providing the best hospital elevators that offer safety, reliability, and comfort.



## **Hydraulic Lifts**

GTEC Hydraulic lifts use a hydraulic cylinder system to lift, move, and position heavy loads. While their designs vary depending on the intended application, all hydraulic lifts function using the same basic components



## **GTEC**Lifts & Elevators





















### **Chair Lifts**

### **Straight Chair Lift**









### **Curved Chair Lift**













Address: -Sanjay colony, Near shiv Mandir, Muradnagar, Ghaziabad









scan to contact us