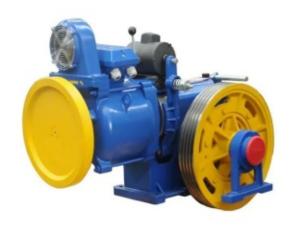

#### **Gear less Traction Elevator**

The traction sheave is directly connected to the traction motor's shaft, and the rotation (speed) of the motor is sent to the traction sheave without any intermediary gearing.

#### **Advantages**

- · Basement or above machine rooms.
- The incredibly low amount of noise.
- Other product lines' speeds are faster.
- AC Motor with Permanent Magnet.
- It uses less energy than geared traction.
- Ride quality is superior to hydraulic systems.
- Front/rear apertures are accommodated.
- Non-proprietary apparatus.