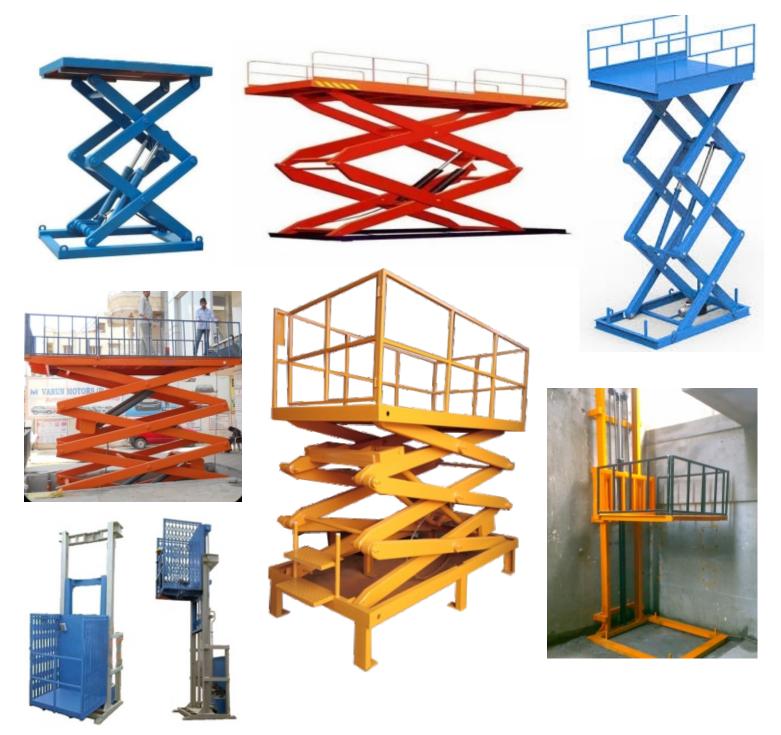

## **Hydraulic Lifts**

GTEC Hydraulic lifts use a hydraulic cylinder system to lift, move, and position heavy loads. While their designs vary depending on the intended application, all hydraulic lifts function using the same basic components