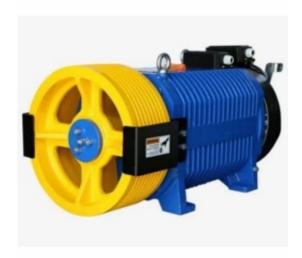

#### **Gear less Traction Elevator**

The traction sheave is directly connected to the traction motor's shaft, and the rotation (speed) of the motor is sent to the traction sheave without any intermediary gearing.

#### **Advantages**

- · Basement or above machine rooms.
- The incredibly low amount of noise.
- Other product lines' speeds are faster.
- AC Motor with Permanent Magnet.
- It uses less energy than geared traction.
- Ride quality is superior to hydraulic systems.
- Front/rear apertures are accommodated.
- Non-proprietary apparatus.