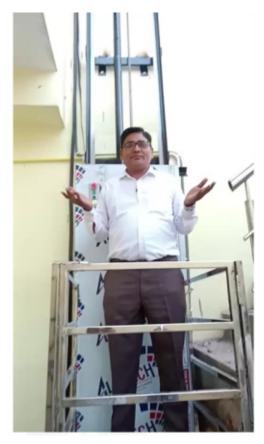

## **Hydraulic Lifts**

GTEC Hydraulic lifts use a hydraulic cylinder system to lift, move, and position heavy loads. While their designs vary depending on the intended application, all hydraulic lifts function using the same basic components