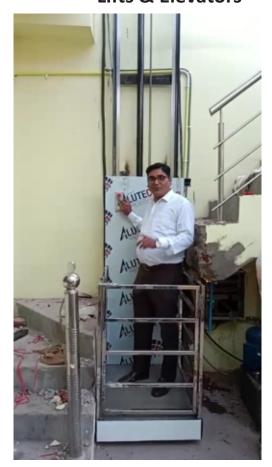

## **Hydraulic Lifts**

GTEC Hydraulic lifts use a hydraulic cylinder system to lift, move, and position heavy loads. While their designs vary depending on the intended application, all hydraulic lifts function using the same basic components