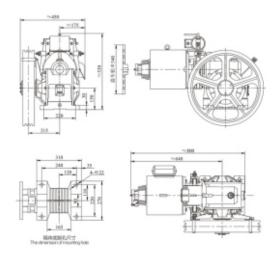

#### **Gear Lifting Elevator**

The Geared Lifting Unit, "MEE", consists basically of a lifting mechanism made up of a gear train that allows the study of a single wheel, a single gear system and a double gear system, determining the speed ratio, mechanical advance and efficiency

#### **Advantages**

- Maximum power capacity
- Maximum operational reliability
- Fast availability
- Modular design principle
- Suitable for transporting hot material