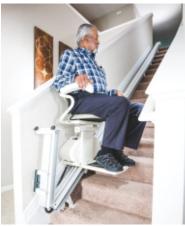

ehouses, hospitals, hotels, industrial plants, and factories among others.



#### **Hospital Lift**

To ensure a comfortable and peaceful ride for patients, we have designed special cars that reduce unwanted noise. The door hangers are also cushioned with rubber tires to add silence to the operations.

At GTEC Elevators, we are committed to meeting your needs by providing the best hospital elevators that offer safety, reliability, and comfort.



## **Hydraulic Lifts**

GTEC Hydraulic lifts use a hydraulic cylinder system to lift, move, and position heavy loads. While their designs vary depending on the intended application, all hydraulic lifts function using the same basic components



## **GTEC**Lifts & Elevators





















### **Chair Lifts**

### **Straight Chair Lift**









### **Curved Chair Lift**













Address: -Sanjay colony, Near shiv Mandir, Muradnagar, Ghaziabad









scan to contact us