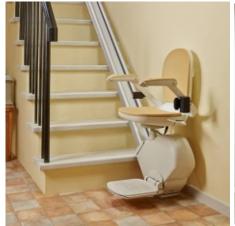

arehouses, hospitals, hotels, industrial plants, and factories among others.



#### **Hospital Lift**

To ensure a comfortable and peaceful ride for patients, we have designed special cars that reduce unwanted noise. The door hangers are also cushioned with rubber tires to add silence to the operations.

At GTEC Elevators, we are committed to meeting your needs by providing the best hospital elevators that offer safety, reliability, and comfort.



## **Hydraulic Lifts**

GTEC Hydraulic lifts use a hydraulic cylinder system to lift, move, and position heavy loads. While their designs vary depending on the intended application, all hydraulic lifts function using the same basic components



## **GTEC**Lifts & Elevators





















### **Chair Lifts**

### **Straight Chair Lift**









### **Curved Chair Lift**













Address: -Sanjay colony, Near shiv Mandir, Muradnagar, Ghaziabad









scan to contact us